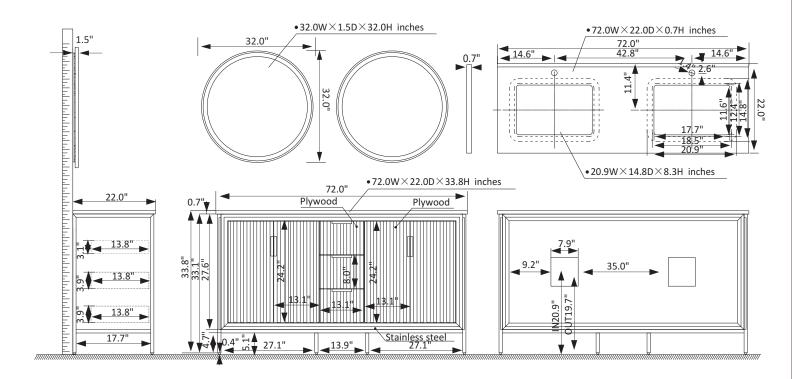

## Vinnova Granada Vanity Collection 736072-RB-GW

## **Features**

Rugged stainless-steel and plywood construction for exceptional sturdiness.

Available in White, Paris Grey or Royal Blue finish to complement your décor.

White composite grain stone countertop with natural veining for an elegant look.

4 Soft-Close Doors and 3 soft-close drawers corrugated door panel to hold towels and toiletries.

Brushed gold-finish hardware lends a touch of style and opulence.

White rectangular ceramic undermount sink with backsplash included.

Double, circular LED mirrors coordinates perfectly with vanity.

With the back panel

Pre-drilled and designed for easy plumbing and faucet installation.

\* Does not include faucet, drain assembly, or P-trap